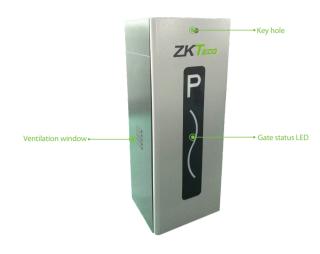

|                       |
| Motor MCBF                   | 1 million times                                            |                            |                       |
|                              | Boom Info                                                  | ormation                   |                       |
| Boom Type                    | Telescopic boom                                            | Straight boom with LED     | Folding boom          |
| Boom Length                  | 4.5m(packaging length 2.8m),<br>6m (packaging length 3.6m) | Max 4.5m                   | Max 4m                |
| Opening / Closing Time       | 3s(max 4.5m), 6s(max 6m)                                   | 3s                         | 3s 0 942211           |

## **Product Details**













## **Dimensions (mm)**



Left fixed: The cabinet on the left

Right fixed: The cabinet on the right