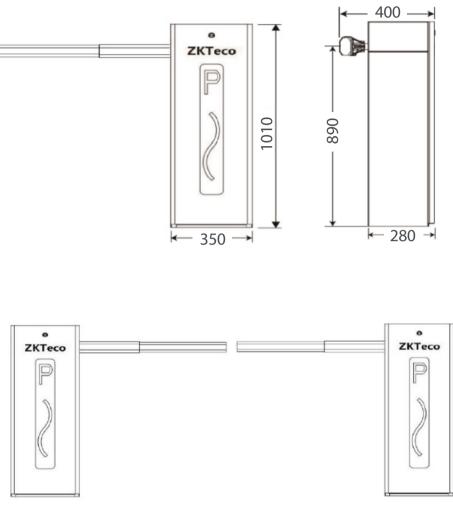

## **Specifications**

| Gate Opening / Closing Time  | 3s (max. 4.5m), 6s (max. 6m)                               | Working Temperature Range  | -25°C ~ +75°C         |
|------------------------------|------------------------------------------------------------|----------------------------|-----------------------|
| Supply Voltage               | AC110V/220V, 50/60Hz                                       | Working Humidity Range     | ≤90%                  |
| Power Consumption            | 100W (max. 120W)                                           | Housing Dimensions (D*W*H) | 350 * 280 * 1010 (mm) |
| Remote Controlling Distance  | ≤30m                                                       | Packing Dimensions (D*W*H) | 420 * 405 * 1100 (mm) |
| Remote Controlling Frequency | 430MHz                                                     | Net Weight                 | 45kg                  |
| Cabinet Material             | Cold rolled steel                                          | Gross Weight               | 47kg                  |
| Boom Material                | Aluminum and wood                                          |                            |                       |
| Motor MCBF                   | 1 million times                                            |                            |                       |
|                              | Boom Info                                                  | ormation                   |                       |
| Boom Type                    | Telescopic boom                                            | Straight boom with LED     | Folding boom          |
| Boom Length                  | 4.5m(packaging length 2.8m),<br>6m (packaging length 3.6m) | Max 4.5m                   | Max 4m                |
| Opening / Closing Time       | 3s(max 4.5m), 6s(max 6m)                                   | 3s                         | 3s 0 942211           |

## **Dimensions (mm)**

Left fixed: The cabinet on the left

Right fixed: The cabinet on the right