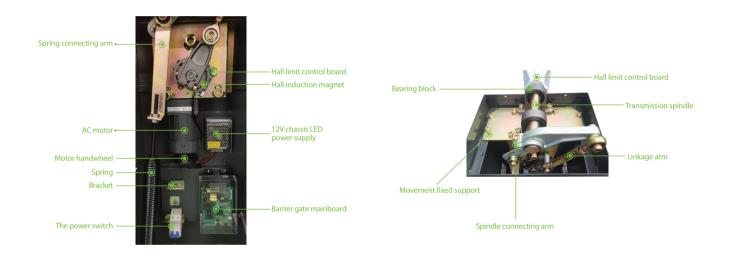

|                       |
| Motor MCBF                   | 1 million times                                            |                            |                       |
|                              | Boom Info                                                  | ormation                   |                       |
| Boom Type                    | Telescopic boom                                            | Straight boom with LED     | Folding boom          |
| Boom Length                  | 4.5m(packaging length 2.8m),<br>6m (packaging length 3.6m) | Max 4.5m                   | Max 4m                |
| Opening / Closing Time       | 3s(max 4.5m), 6s(max 6m)                                   | 3s                         | 3s 0 942211           |

## **Product Details**













## **Dimensions (mm)**



Left fixed: The cabinet on the left

Right fixed: The cabinet on the right