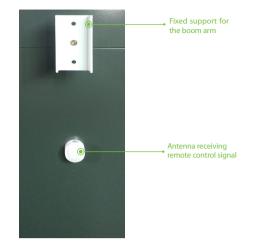

|                       |
| Motor MCBF                   | 1 million times                                            |                            |                       |
|                              | Boom Info                                                  | ormation                   |                       |
| Boom Type                    | Telescopic boom                                            | Straight boom with LED     | Folding boom          |
| Boom Length                  | 4.5m(packaging length 2.8m),<br>6m (packaging length 3.6m) | Max 4.5m                   | Max 4m                |
| Opening / Closing Time       | 3s(max 4.5m), 6s(max 6m)                                   | 3s                         | 3s 0 942211           |

## **Product Details**













## **Dimensions (mm)**



Left fixed: The cabinet on the left

Right fixed: The cabinet on the right