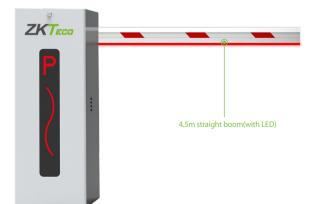

## **Specifications**

| Gate Opening / Closing Time  | 3s (max. 4.5m), 6s (max. 6m)                               | Working Temperature Range  | -25°C ~ +75°C         |
|------------------------------|------------------------------------------------------------|----------------------------|-----------------------|
| Supply Voltage               | AC110V/220V, 50/60Hz                                       | Working Humidity Range     | ≤90%                  |
| Power Consumption            | 100W (max. 120W)                                           | Housing Dimensions (D*W*H) | 350 * 280 * 1010 (mm) |
| Remote Controlling Distance  | ≤30m                                                       | Packing Dimensions (D*W*H) | 420 * 405 * 1100 (mm) |
| Remote Controlling Frequency | 430MHz                                                     | Net Weight                 | 45kg                  |
| Cabinet Material             | Cold rolled steel                                          | Gross Weight               | 47kg                  |
| Boom Material                | Aluminum and wood                                          |                            |                       |
| Motor MCBF                   | 1 million times                                            |                            |                       |
|                              | Boom Info                                                  | ormation                   |                       |
| Boom Type                    | Telescopic boom                                            | Straight boom with LED     | Folding boom          |
| Boom Length                  | 4.5m(packaging length 2.8m),<br>6m (packaging length 3.6m) | Max 4.5m                   | Max 4m                |
| Opening / Closing Time       | 3s(max 4.5m), 6s(max 6m)                                   | 3s                         | 3s 0 942211           |