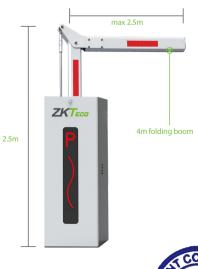

## **Specifications**

| Gate Opening / Closing Time  | 3s (max. 4.5m), 6s (max. 6m)                               | Working Temperature Range  | -25°C ~ +75°C         |
|------------------------------|------------------------------------------------------------|----------------------------|-----------------------|
| Supply Voltage               | AC110V/220V, 50/60Hz                                       | Working Humidity Range     | ≤90%                  |
| Power Consumption            | 100W (max. 120W)                                           | Housing Dimensions (D*W*H) | 350 * 280 * 1010 (mm) |
| Remote Controlling Distance  | ≤30m                                                       | Packing Dimensions (D*W*H) | 420 * 405 * 1100 (mm) |
| Remote Controlling Frequency | 430MHz                                                     | Net Weight                 | 45kg                  |
| Cabinet Material             | Cold rolled steel                                          | Gross Weight               | 47kg                  |
| Boom Material                | Aluminum and wood                                          |                            |                       |
| Motor MCBF                   | 1 million times                                            |                            |                       |
|                              | Boom Info                                                  | ormation                   |                       |
| Boom Type                    | Telescopic boom                                            | Straight boom with LED     | Folding boom          |
| Boom Length                  | 4.5m(packaging length 2.8m),<br>6m (packaging length 3.6m) | Max 4.5m                   | Max 4m                |
| Opening / Closing Time       | 3s(max 4.5m), 6s(max 6m)                                   | 3s                         | 3s 0 942211           |